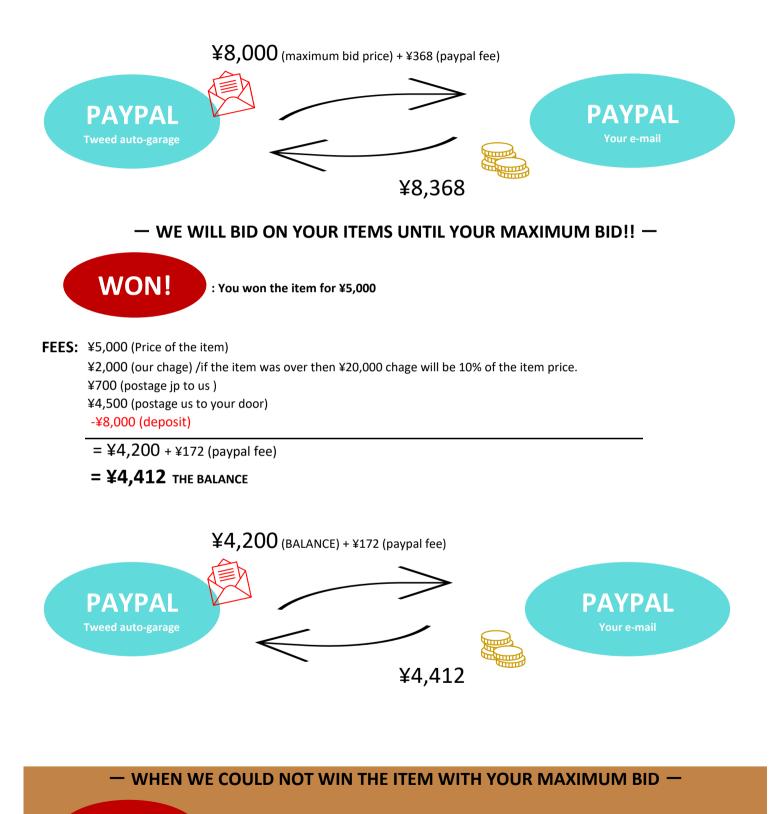

## EXAMPLE If the item is under ¥19,999 : You want to get the item with ¥8,000 maximum bid.

: We will refund your deposit.

LOSE..

**¥8,000** back to you. \*paypal fee does not get refunded.

#### PRICE OF OUR CHAGE(\*1)

- The item price is under then ¥19.999, Chage will be ¥2,000.
- The item price is over then ¥20,000, Chage will be 10% of item price.
- Chage for per item.