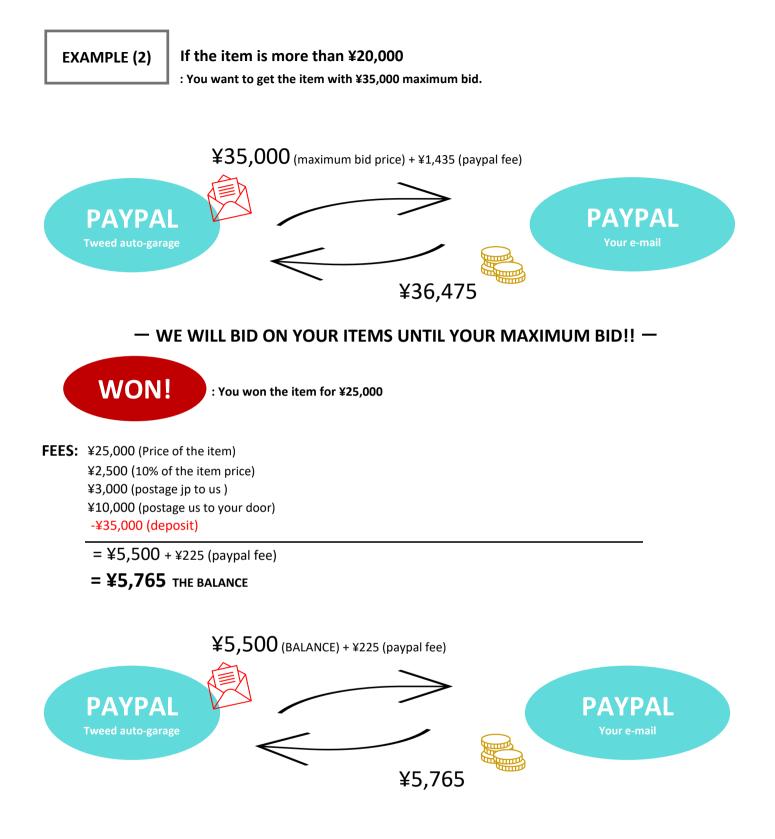

#### PRICE OF OUR CHAGE(\*1)

- The item price is under then ¥19.999, Chage will be ¥2,000.
- The item price is over then ¥20,000, Chage will be 10% of item price.
- Chage for per item.

### WHEN WE COULD NOT WIN THE ITEM WITH YOUR MAXIMUM BID

LOSE..

: We will refund your deposit. ¥35,000 back to you. \*paypal fee does not get refunded.