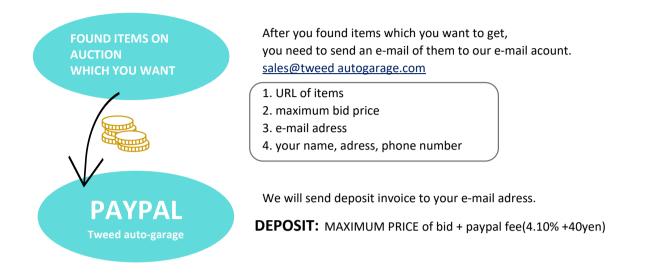

# **COST SYSTEM**

## FOR YAHOO AUCTION/ PARTS SERVICE

- WE WILL BID ON YOUR ITEMS UNTIL YOUR MAXIMUM BID!! -

- We will send you invoice once parts arrive to us and are weighed for the shipping price.
  - postage (japan to japan)
  - postage (japan to your door)
  - transfer fee (between us and seller)\*only when we need to use transfer)
  - = ¥(TOTAL PRICE) ¥(DEPOSIT)
  - =¥ LEFT of you need to payment (paypal fee)